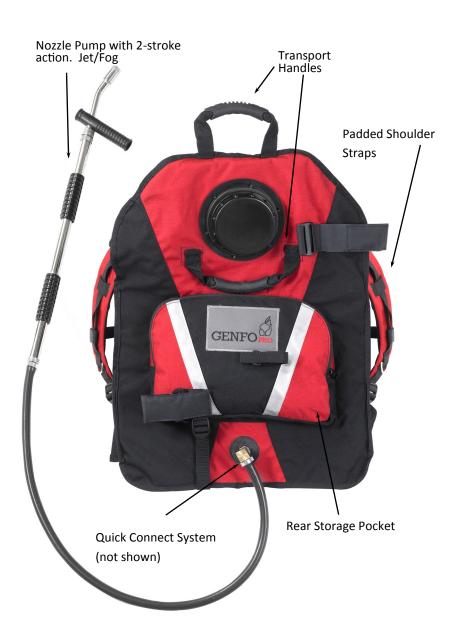

## W8561 series

Genfo Cordura Back-Pack with flexible inner tank and interchangeable cover.

Capacity: 19 litre flexible water tank. Manufactured from PVC and protected by a thermo-welded, Cordura fabric cover offering excellent strength and good abrasion resistance.

Central hand carry strap with additional upper carry handle plus ergonomic, adjustable, padded harness and belt.

The standard unit comes complete with a back pocket and fixing straps which can be used to secure optional tools and hand pump.

| Weight: | 2.68 kg approx.                                                                                             |
|---------|-------------------------------------------------------------------------------------------------------------|
| Dims:   | 490mm x 650mm approx.                                                                                       |
| Inlet:  | 100mm screwed water-tight cap                                                                               |
| Outlet: | Quick connect swivel system<br>connected to a 2-stroke piston<br>pump nozzle delivering 120cc<br>per stroke |
| Range:  | Jet > 12m<br>Fog > 3m                                                                                       |