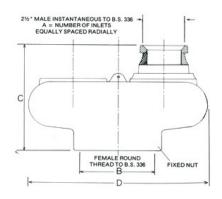

## **WATERWAY EQUIPMENT**

W4032 series

Radial Collecting Head—3-Way Light Alloy

**Inlets:** 3 x 2½" instantaneous male to

BS336:2010 c/w spring-loaded

non-return valves.

Outlet: 4" BSRT female swivel to

BS336:2010.

## W4032 Series Radial Pattern Collecting Heads

| No. Of<br>Inlets<br>(Ref. A) | Outlet Dia.<br>(Size B) | Height<br>(Size C) | Length<br>(Size D) | Unit Weights |        |
|------------------------------|-------------------------|--------------------|--------------------|--------------|--------|
| 3                            | 4"                      | 160                | 260                | Light Alloy  | 4.4 kg |
|                              |                         |                    |                    | Gunmetal     | N/A    |