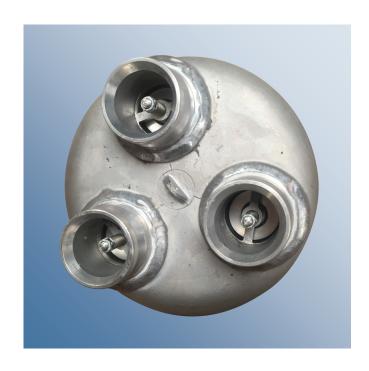

## **WATERWAY EQUIPMENT**

W4032 series

Radial Collecting Head—3-Way Light Alloy

**Inlets:** 3 x 2½" instantaneous male to

BS336:2010 c/w spring-loaded

non-return valves.

Outlet: 4" BSRT female swivel to

BS336:2010.