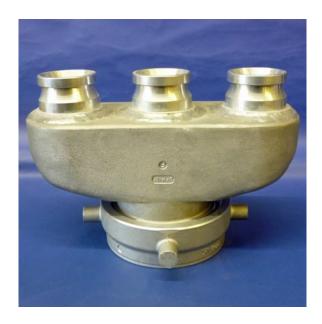

## W4030 Series

| In-Line Coll | ecting Head - 3-Way Light Alloy                                                     |
|--------------|-------------------------------------------------------------------------------------|
| Inlets:      | 3 x 2½" instantaneous male to<br>BS336:2010 c/w spring-loaded<br>non-return valves. |
| Outlet:      | 4" BSRT female swivel to BS336:2010.                                                |
| Maximum v    | v.p. 16 bar                                                                         |
| Test Pressu  | re 24 bar                                                                           |
| Available in | Light Alloy and Gunmetal                                                            |