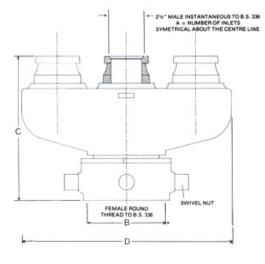

## W4030 Series In-Line Collecting Head: 3-way

| No. of<br>Inlets<br>(ref. A) | Outlet<br>Dia.<br>(Size B) | Height<br>(Size C) | Length<br>(Size D) | Unit Weights |          |
|------------------------------|----------------------------|--------------------|--------------------|--------------|----------|
| 3                            | 4"                         | 8 5/8"             | 13 <sup>1/8"</sup> | Light Alloy  | 5.5 kg   |
|                              | 102mm                      | 219mm              | 333mm              | Gunmetal     | 28.00 kg |