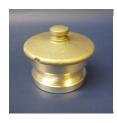

## W3015 Instantaneous Blank Caps

2½" instantaneous female to BS336:2010 c/w nickel plated brass chain.

Available in both double pull and single twist patterns as well as with optional knurled pressure relief vent.