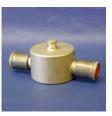

## W3010 Instantaneous Blank Plugs

2½" instantaneous male to BS336:2010 c/w nickel plated brass chain.

Other sizes available on request—MOQ's will apply.

Available with optional knurled pressure relief vent.

Other sizes available on request—MOQ's will apply.

Maximum w.p. 16 bar Test Pressure 24 bar

Available in Light Alloy and Gunmetal

Manufactured in the UK to BS336:2010 where applicable.