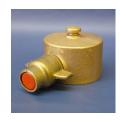

## W3015 Instantaneous Blank Caps

2½" instantaneous female to BS336:2010 c/w nickel plated brass chain.

Available in both double pull and single twist patterns as well as with optional knurled pressure relief vent.

Other sizes available on request—MOQ's will apply.

Maximum w.p. 16 bar Test Pressure 24 bar

Available in Light Alloy and Gunmetal

Manufactured in the UK to BS336:2010 where applicable.