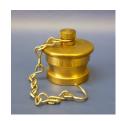

## W3010 Instantaneous Blank Plugs

2½" instantaneous male to BS336:2010 c/w nickel plated brass chain.

Other sizes available on request—MOQ's will apply.

Available with optional knurled pressure relief vent.