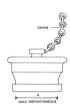

## W3010 Instantaneous Blank Plugs

2½" instantaneous male to BS336:2010 c/w nickel plated brass chain.

Other sizes available on request—MOQ's will apply.

Available with optional knurled pressure relief vent.

## W3010/W3015 Instantaneous Blank Plugs and Caps Vented and Non-vented

| Part No. | Material                   | Instantaneous Size "A"   |  |
|----------|----------------------------|--------------------------|--|
| W301001  | L/A                        | 1½" (F.E.T.A.)           |  |
| W301003  | L/A 2½" (BS336)            |                          |  |
| W301005F | Red Plastic                | 2½" (BS336)              |  |
| W301006J | Black Plastic              | 2½" (BS336)              |  |
| W301013  | L/A 2½" (BS336) Knurled Ve |                          |  |
| W301099  | Brass & SS                 | SS Spare Retaining Chain |  |