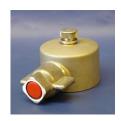

## W3010 Instantaneous Blank Plugs

2½" instantaneous male to BS336:2010 c/w nickel plated brass chain.

Other sizes available on request—MOQ's will apply.

Available with optional knurled pressure relief vent.

Other sizes available on request—MOQ's will apply.

Maximum w.p. 16 bar Test Pressure 24 bar

Available in Light Alloy and Gunmetal

Manufactured in the UK to BS336:2010 where applicable.