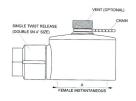

## W3015 Instantaneous Blank Caps

2½" instantaneous female to BS336:2010 c/w nickel plated brass chain.

Available in both double pull and single twist patterns as well as with optional knurled pressure relief vent.

Other sizes available on request—MOQ's will apply.

Maximum w.p. 16 bar Test Pressure 24 bar

Available in Light Alloy and Gunmetal

Manufactured in the UK to BS336:2010 where applicable.