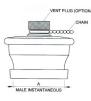

## W3010 Instantaneous Blank Plugs

2½" instantaneous male to BS336:2010 c/w nickel plated brass chain.

Other sizes available on request—MOQ's will apply.

Available with optional knurled pressure relief vent.

## W3010/W3015 Instantaneous Blank Plugs and Caps Vented and Non-vented

| Part No. | Material                   | Instantaneous Size "A"   |  |
|----------|----------------------------|--------------------------|--|
| W301001  | L/A                        | 1½" (F.E.T.A.)           |  |
| W301003  | L/A 2½" (BS336)            |                          |  |
| W301005F | Red Plastic                | 2½" (BS336)              |  |
| W301006J | Black Plastic              | 2½" (BS336)              |  |
| W301013  | L/A 2½" (BS336) Knurled Ve |                          |  |
| W301099  | Brass & SS                 | SS Spare Retaining Chain |  |