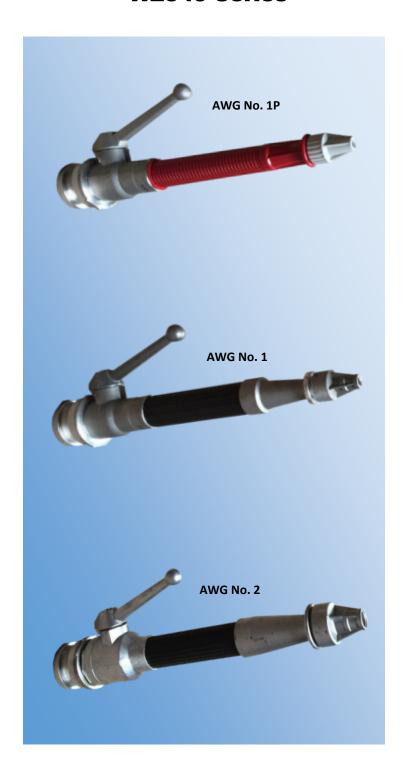

#### AWG No. 1P

Simple jet/off/spray branchpipe; pipe, nozzle and tip manufactured from polyamide and fitted with a L/A inlet adaptor and ball valve.

Inlet: 2" BSP male thread easily adapted to a wide range of international fire connections.

Flow Rate: 130-230 l.p.m. at 6 bar inlet

pressure depending on the nozzle

tip in use.

Weight: 1.2kg (inc. B.I. coupling)

Dims: 445x80x167mm (inc. B.I. coupling)

#### AWG No. 1

Simple jet/off/spray branchpipe manufactured from polyamide and L/A and fitted with a L/A inlet adaptor and ball valve.

Inlet: 2" BSP male thread easily adapted to a wide range of international fire connections.
Flow Rate: 130-230 l.p.m. at 6 bar inlet

pressure depending on the nozzle

tip in use.

Weight: 1.5kg (inc. B.I. coupling)

Dims: 453x80x161mm (inc. B.I. coupling)

### AWG No. 2

Simple jet/off/spray branchpipe manufactured from polyamide and L/A and fitted with a L/A inlet adaptor and ball valve.

Inlet: 2" BSP male thread easily adapted to a wide range of international fire connections.

Flow Rate: 400 l.p.m. at 6 bar inlet pressure.

Weight: 2.1kg (inc. coupling)

Dims: 514x92x169mm (inc. B.I. coupling)

For all models shown:

Maximum w.p. 16 bar Test Pressure 24 bar