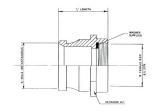

| Part No.<br>(Light Alloy) | Instantaneous<br>Size "A" | Female<br>BSP Size<br>"B" | Nominal<br>Length "L" |
|---------------------------|---------------------------|---------------------------|-----------------------|
| W201107                   | 2½" BS336                 | 3/4"                      | 65mm                  |
| W201109                   | 2½" BS336                 | 1"                        | 65mm                  |
| W201111                   | 2½" BS336                 | 1½"                       | 65mm                  |
| W201113                   | 2½" BS335                 | 2"                        | 65mm                  |
| W201115                   | 2½" BS336                 | 2½"                       | 73mm                  |
| W201117                   | 2½" BS336                 | 3"                        | 80mm                  |