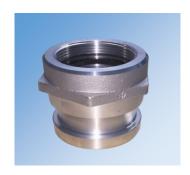

## W2010/11 series

Adaptor—Instantaneous Male x BSP screw

Inlet: 2½" instantaneous male

(BS336) x BSP thread to ISO 228 (where applicable)

c/w hexagon.

Maximum w.p. 16 bar Test Pressure 24 bar

Available in Light Alloy and Gunmetal