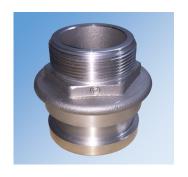

## W2010/11 series

Adaptor—Instantaneous Male x BSP screw

Inlet: 2½" instantaneous male

(BS336) x BSP thread to ISO 228 (where applicable)

c/w hexagon.

Maximum w.p. 16 bar Test Pressure 24 bar

Available in Light Alloy and Gunmetal