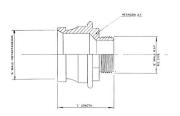

## W2010/11 Series Adaptor Inst. Male x BSP Thread

| Part No.      | Instantaneous | Male BSP | Nominal    |
|---------------|---------------|----------|------------|
| (Light Alloy) | Size "A"      | Size "B" | Length "L" |
| W201007       | 2½" BS336     | 3/4"     | 80mm       |
| W201009       | 2½" BS336     | 1"       | 80mm       |
| W201011       | 2½" BS336     | 1½"      | 76mm       |
| W201013       | 2½" BS335     | 2"       | 83mm       |
| W201015       | 2½" BS336     | 2½"      | 83mm       |
| W201017       | 2½" BS336     | 3"       | 86mm       |