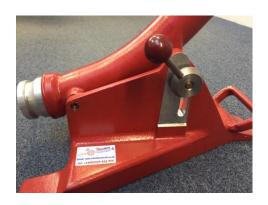

## WATERWAY EQUIPMENT

At only 7kg, this adjustable Mini Monitor is designed to be compact for easy handling and storage. Elevation is adjustable from 30° – 50° and can be locked by a lever handle.

Manufactured in light alloy painted hammer finish red, it can be supplied with an anodized finish for additional protection against aggressive foam compounds.