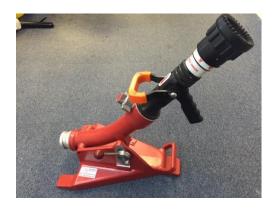

Inlet: 1 x 2 ½" inst. male to BS336.

Outlet: 1 x 2  $\frac{1}{2}$ " inst. female to BS336 – single twist.

Maximum w.p. 16 bar

Test Pressure 24 bar

The monitor can easily be fitted with a hand branch nozzle to give a rapidly deployed, low maintenance, cost-effective solution to your fire-ground needs.