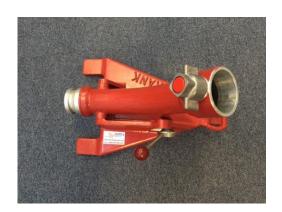

## WATERWAY EQUIPMENT

At only 7kg, this adjustable Mini Monitor is designed to be compact for easy handling and storage. Elevation is adjustable from 30° – 50° and can be locked by a lever handle.

Manufactured in light alloy painted hammer finish red, it can be supplied with an anodized finish for additional protection against aggressive foam compounds.

Inlet: 1 x 2 ½" inst. male to BS336.

Outlet: 1 x 2  $\frac{1}{2}$ " inst. female to BS336 – single twist.

Maximum w.p. 16 bar

Test Pressure 24 bar

The monitor can easily be fitted with a hand branch nozzle to give a rapidly deployed, low maintenance, cost-effective solution to your fire-ground needs.

## Portable Mini Monitor