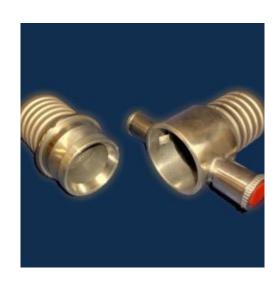

## **HC Series**

Instantaneous delivery Hose Couplings - Multi-Serrated Tail

System: 2½" instantaneous to

BS336:2010. Multi-Serrated

tail.

Standard tails 25mm, 38mm, 45mm, 51mm, 64mm and

70mm.

Other sizes available on

request.

Maximum w.p. 16 bar Test Pressure 24 bar

Available in Light Alloy and Gunmetal

Manufactured in the UK to BS336:2010

## HC Series Instantaneous Delivery Hose Couplings (Multi-Serrated Tail)

| Instantaneous<br>Size | D.R. Tail<br>Diameter "B" |
|-----------------------|---------------------------|
| 2½" BS336             | 25 mm                     |
| 2½" BS336             | 38 mm                     |
| 2½" BS336             | 45 mm                     |
| 2½" BS336             | 51 mm                     |
| 2½" BS336             | 64 mm                     |
| 2½" BS336             | 70 mm                     |
| 2½" BS336             | 89 mm                     |