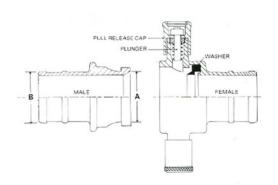

## **HC Series**

Instantaneous delivery Hose Couplings - Multi-Serrated Tail

System: 2½" instantaneous to

BS336:2010. Multi-Serrated

tail.

Standard tails 25mm, 38mm, 45mm, 51mm, 64mm and

70mm.

Other sizes available on

request.

Maximum w.p. 16 bar Test Pressure 24 bar

Available in Light Alloy and Gunmetal

Manufactured in the UK to BS336:2010

## HC Series Instantaneous Delivery Hose Couplings (Multi-Serrated Tail)

| Instantaneous<br>Size | D.R. Tail<br>Diameter "B" |
|-----------------------|---------------------------|
| 2½" BS336             | 25 mm                     |
| 2½" BS336             | 38 mm                     |
| 2½" BS336             | 45 mm                     |
| 2½" BS336             | 51 mm                     |
| 2½" BS336             | 64 mm                     |
| 2½" BS336             | 70 mm                     |
| 2½" BS336             | 89 mm                     |