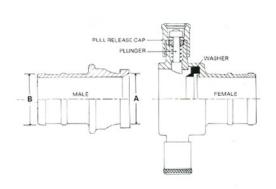

## HOSE COUPLINGS

**HC Series** 

Instantaneous delivery Hose Couplings - Ribbed Tail

System: 2½" instantaneous to

BS336:2010. Ribbed tail.

Standard tails 38mm, 45mm, 51mm, 64mm and 70mm.
Other sizes available on

request.

Maximum w.p. 16 bar Test Pressure 24 bar

Available in Light Alloy and Gunmetal

Manufactured in the UK to BS336:2010

Also see multi-serrated tail coupling data sheet.

## HC Series Instantaneous Delivery Hose Couplings (Double Ribbed Tail)

| Instantaneous<br>Size | D.R. Tail<br>Diameter "B" |
|-----------------------|---------------------------|
| 2½" BS336             | 38 mm                     |
| 2½" BS336             | 45 mm                     |
| 2½" BS336             | 51 mm                     |
| 2½" BS336             | 64 mm                     |
| 2½" BS336             | 70 mm                     |
| 2½" BS336             | 89 mm                     |