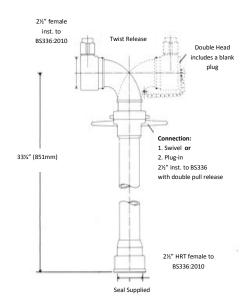

## W3510 series

Standpipes: Plug-in & Swivel Models

**Light Alloy** 

Single Head Emergency type.

Inlet: 2½" female hydrant round

thread (HRT) fixed (BS750).

Outlet: 2½" female instantaneous

(BS336:2010) single twist release - either plug-in or swivel type (see photograph).

## Double Head Emergency type.

Inlet: 2½" female hydrant round

thread (HRT) fixed (BS750).

Outlets: 2 x 2½" female instantaneous

(BS336:2010) single twist release - either plug-in or swivel type (see photograph). One outlet fitted with L/A blank plug and chain.

## W3510 Series Standpipes Plug-In & Swivel Types

| Outlet | Head Con-<br>nection | Height | Code No. |
|--------|----------------------|--------|----------|
| Single | Swivel               | 851 mm | W351001F |
| Head   | Plug-in              | 851 mm | W351003F |
| Double | Swivel               | 851 mm | W351021F |
| Head   | Plug-in              | 851 mm | W351023F |