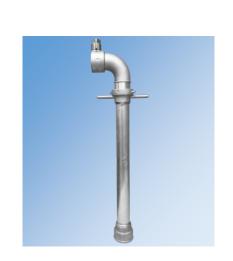

## W3510 series

Standpipes: Plug-in & Swivel Models

**Light Alloy** 

Single Head Emergency type.

Inlet: 2½" female hydrant round

thread (HRT) fixed (BS750).

Outlet: 2½" female instantaneous

(BS336:2010) single twist release - either plug-in or swivel type (see photograph).