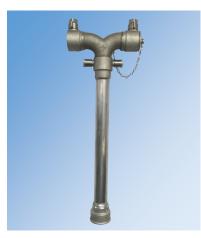

## Double Head Emergency type.

Inlet: 2½" female hydrant round

thread (HRT) fixed (BS750).

Outlets: 2 x 2½" female instantaneous

(BS336:2010) single twist release - either plug-in or swivel type (see photograph). One outlet fitted with L/A blank plug and chain.